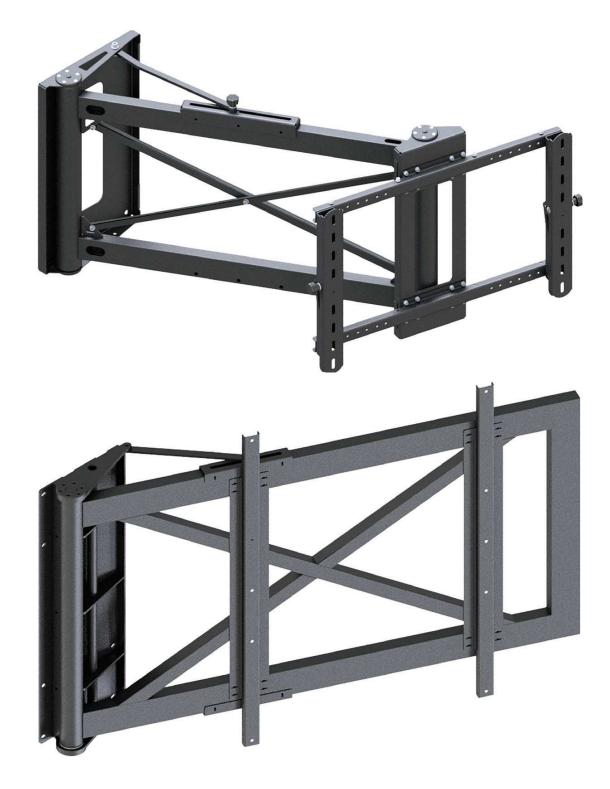

# Flat Panel Table/Furniture Lifts

Reliable operation and easy installation are some of the features that make Unitech Systems' table/furniture/floor lifts the best choice!

Simple pop-up lifts, lifts with side-swiveling motion or center rotation ability or even upwards swiveling motion, cover a monitor size range from 25" to 100" and fulfill every residential or professional need.

FPLT V6 - simple pop up lifts for monitors up to 30"

# Flat Panel Table/Furniture Lifts

FPLTS V2 - simple pop up lifts for monitors up to 75"

## Flat Panel Table/Furniture Lifts

FPLT-HD - simple pop up lifts for heavy duty applications up to 98"

## Flat Panel Table/Furniture Lifts

FPLT V2 - upwards swiveling motion with or without vertical elevation as well, up to 65"

## Flat Panel Table/Furniture Lifts

FPLTSR-V5 - pop up lifts with side swiveling motion, up to 65"

FPLTR-V3 - pop up lifts with center axis TV rotation, up to 65"