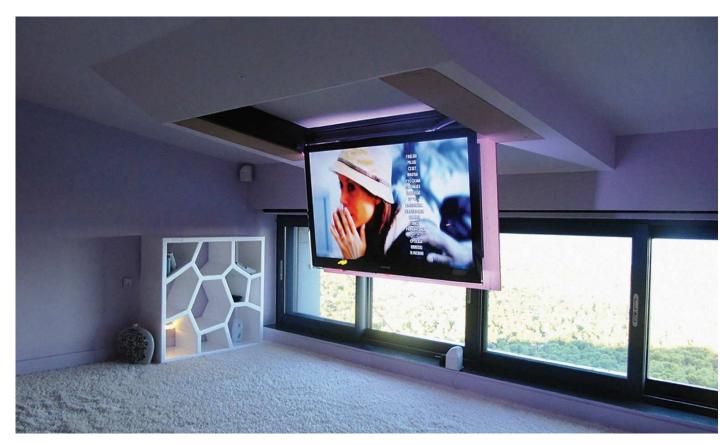

### **FPLC** series

Specialized series of flat panel lifts series are included in Unitech Systems' constantly expanding and evolving product range.

Characterized by unique features and making smart ideas reality, the ceiling lift mechanisms of Unitech Systems guarantee that in their range you will find the right one for your needs!

Easy to install and reliable in operation, Unitech Systems' flat panel lifts provide solutions to professionals!

### FPLC - simple hinge ceiling lifts

- FPLCV4 up to 55" TV sets

FPLC - simple hinge ceiling lifts

FPLCV6 up to 55" TV sets
The slimmest ceiling lift, requiring just 9.5cm ceiling depth!

## FPLC - simple hinge ceiling lifts

- FPLCV2 from 30" up to 85" TV sets

The most elegant solution, requiring inner ceiling depth from 16cm up to 22cm.