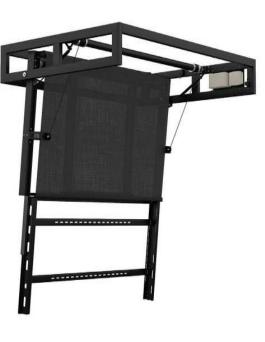

# Flat Panel Table/Furniture Lifts

Reliable operation and easy installation are some of the features that make Unitech Systems' table/furniture/floor lifts the best choice!

Simple pop-up lifts, lifts with side-swiveling motion or center rotation ability or even upwards swiveling motion, cover a monitor size range from 25" to 100" and fulfill every residential or professional need.

FPLT V6 - simple pop up lifts for monitors up to 30"