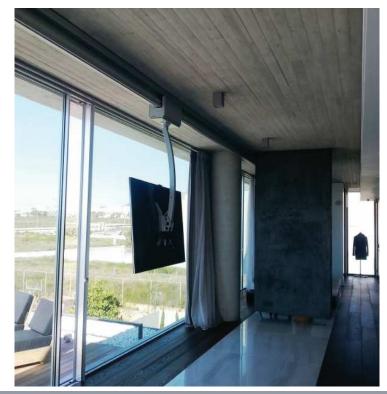

### **FPLC** series

Specialized series of flat panel lifts series are included in Unitech Systems' constantly expanding and evolving product range.

Characterized by unique features and making smart ideas reality, the ceiling lift mechanisms of Unitech Systems guarantee that in their range you will find the right one for your needs!

Easy to install and reliable in operation, Unitech Systems' flat panel lifts provide solutions to professionals!

## FPLC+R/+T hinge ceiling lifts with rotation /and tilt

- FPLCV2+R with rotation up to 75" TV sets
- FPLCV2+R+T with rotation & tilt up to 75" TV sets