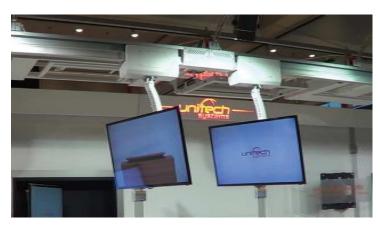

## FPLC+R/+T hinge ceiling lifts with rotation /and tilt

- FPLCV2+R with rotation up to 75" TV sets
- FPLCV2+R+T with rotation & tilt up to 75" TV sets

## FPLC - hinge ceiling lifts with additional vertical motion & rotation

- FPLCV2+R+LM from 42" up to 90" TV sets in black or white color