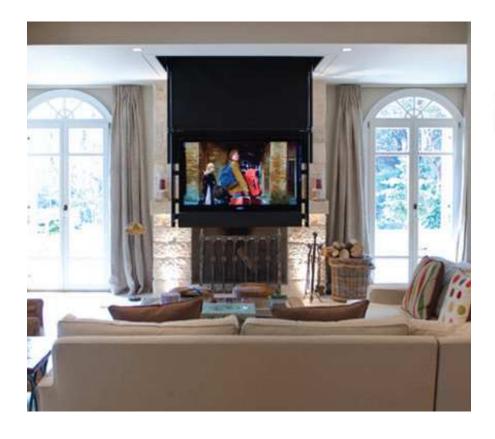

### **FPLC** series

Specialized series of flat panel lifts series are included in Unitech Systems' constantly expanding and evolving product range.

Characterized by unique features and making smart ideas reality, the ceiling lift mechanisms of Unitech Systems guarantee that in their range you will find the right one for your needs!

Easy to install and reliable in operation, Unitech Systems' flat panel lifts provide solutions to professionals!