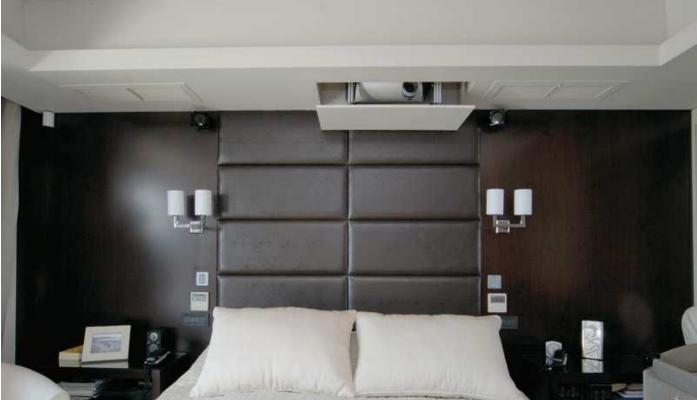

# **Projector Ceiling Lifts**

Unitech Systems provides a wide range for projector ceiling lifts, suitable for all kind of professional or residential needs, with smart and slim, flexible and customized solutions.

Starting with the slimmest projector ceiling lift PLCV6.1, continuing with the multi modeled PLCV5 series and up to specialized items like multi positioned and long drop PLCV7.1 and heavy duty line PLCS-HD, Unitech Systems makes sure that almost all needs can be covered by one of the standard range items.