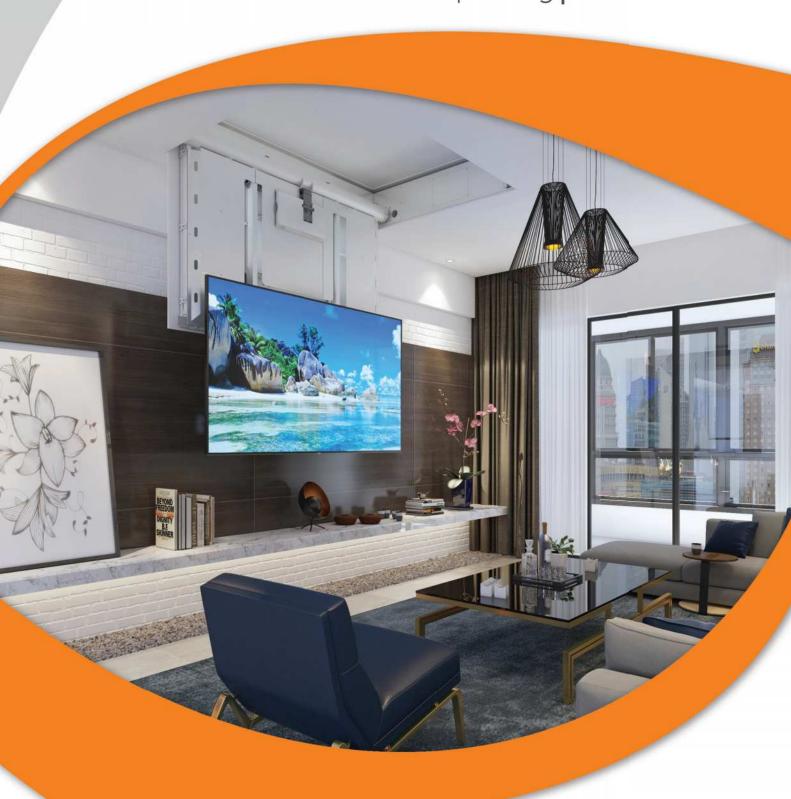

# **Projector Ceiling Lifts**

Unitech Systems provides a wide range for projector ceiling lifts, suitable for all kind of professional or residential needs, with smart and slim, flexible and customized solutions.

Starting with the slimmest projector ceiling lift PLCV6.1, continuing with the multi modeled PLCV5 series and up to specialized items like multi positioned and long drop PLCV7.1 and heavy duty line PLCS-HD, Unitech Systems makes sure that almost all needs can be covered by one of the standard range items.