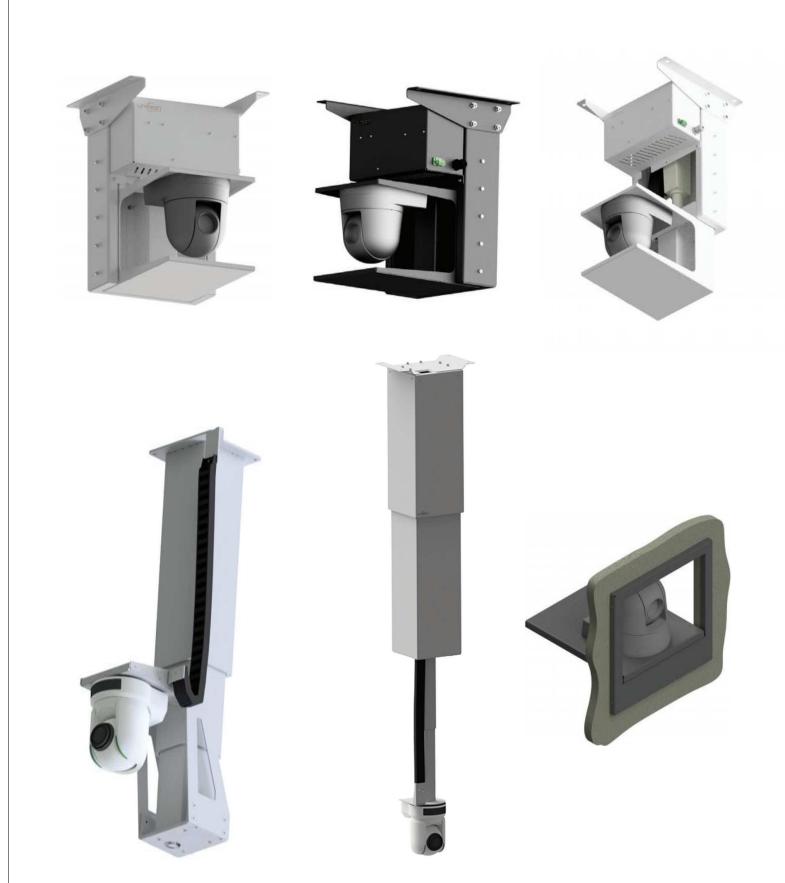

duty wall mounts, for big size TVs and monitors from 70" up to 110", providing single side-axis or double axis manual swiveling motion.

Solutions for demanding applications!





# Flat Panel Rotating Wall Mounts

### **FPWMR-motorized**

Wall mounts with one-way motorized swiveling motion, in two or one axis, suitable for TV sizes from 40" up to 85".

### FPWMR-MV7, FPWMR-MV10 & custom versions









# Flat Panel Rotating Wall Mounts

### FPWMR-MV8









# Flat Panel Rotating Ceiling & Table Mounts

### **FPCM-ER-motorized**

Ceiling mounts with motorized rotation.





Table or floor mounts with motorized rotation.







## Flat Panel Floor Stands, Totems, Infokiosks

Infokiosk & Totem housings for all sizes













# Camera Ceiling & Wall Lifts

VCCL camera ceiling lifts





## Anti-Vibration 19" Racks

- -The Anti-Vibration series of 19" Racks is especially designed for use in rooms with a lot of vibrations.
- -The innovating design of this series, allows the firm installment of the racks, protecting at the same time the equipment mounted in them by reducing at minimum the vibrations transmitted from the rack's body to the equipment. This is achieved with the use of double rack module (box in the box) and the use of anti-shock accessories.
- -The Anti Vibration features can be adjusted according to the weight of the equipment installed in the rack, providing this way the maximum resistance in vibration transmission possible.
- -The Anti Vibration 19" Rack series is ideal for use in multi vibration environment, such as ships and general marine applications