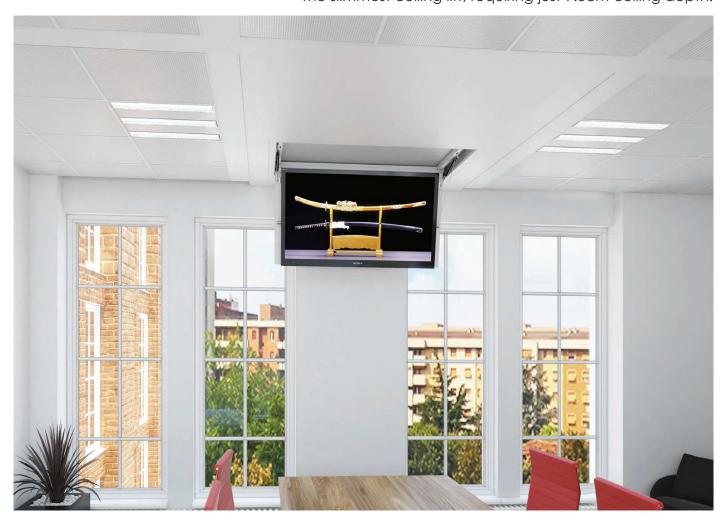

### **FPLC** series

Specialized series of flat panel lifts series are included in Unitech Systems' constantly expanding and evolving product range.

Characterized by unique features and making smart ideas reality, the ceiling lift mechanisms of Unitech Systems guarantee that in their range you will find the right one for your needs!

Easy to install and reliable in operation, Unitech Systems' flat panel lifts provide solutions to professionals!