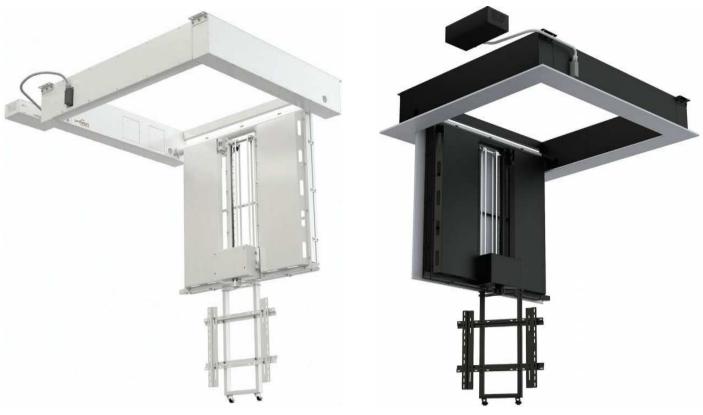

### **FPLC** series

Specialized series of flat panel lifts series are included in Unitech Systems' constantly expanding and evolving product range.

Characterized by unique features and making smart ideas reality, the ceiling lift mechanisms of Unitech Systems guarantee that in their range you will find the right one for your needs!

Easy to install and reliable in operation, Unitech Systems' flat panel lifts provide solutions to professionals!

## FPLC - hinge ceiling lifts with additional vertical motion

- FPLCV3 from 40" up to 75" TV sets in black or white color