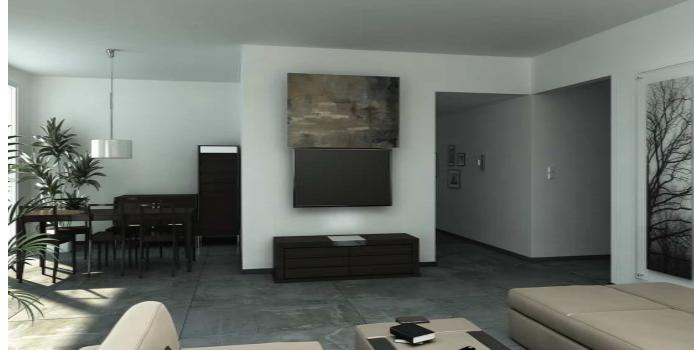

## Flat Panels Art Cover Mechanisms

Interior designers & art lovers will find in Unitech Systems' products the ideal solution for covering a TV set in the most artistic way with **FPART** series of mechanisms which uses oil print of the clients preference.

More over, when real paintings or other art works is selected by the client, the **PA-WLV-V4** series offers easily integrated solution above or below the TV set, moving either upwards or downwards the art piece covering the TV set.