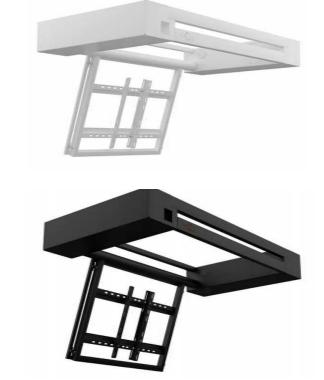

### **FPLC** series

Specialized series of flat panel lifts series are included in Unitech Systems' constantly expanding and evolving product range.

Characterized by unique features and making smart ideas reality, the ceiling lift mechanisms of Unitech Systems guarantee that in their range you will find the right one for your needs!

Easy to install and reliable in operation, Unitech Systems' flat panel lifts provide solutions to professionals!