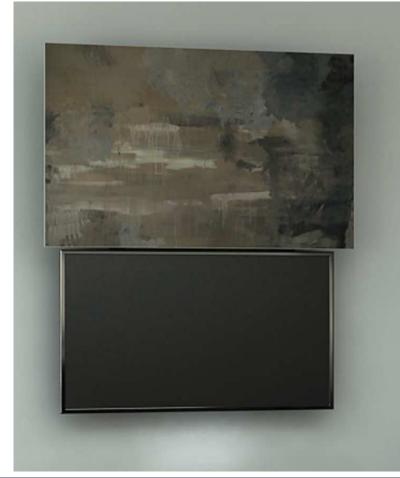

## Flat Panels Art Cover Mechanisms

Interior designers & art lovers will find in Unitech Systems' products the ideal solution for covering a TV set in the most artistic way with **FPART** series of mechanisms which uses oil print of the clients preference.

More over, when real paintings or other art works is selected by the client, the **PA-WLV-V4** series offers easily integrated solution above or below the TV set, moving either upwards or downwards the art piece covering the TV set.