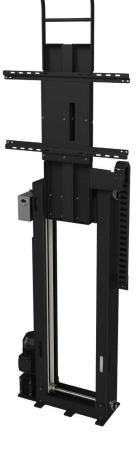

### **FPLC** series

Specialized series of flat panel lifts series are included in Unitech Systems' constantly expanding and evolving product range.

Characterized by unique features and making smart ideas reality, the ceiling lift mechanisms of Unitech Systems guarantee that in their range you will find the right one for your needs!

Easy to install and reliable in operation, Unitech Systems' flat panel lifts provide solutions to professionals!

# Flat Panel Ceiling Lifts

FPLC - hinge ceiling lifts with additional vertical motion

- FPLCV2+LM from 42" up to 100" TV sets in black or white color

## FPLC - hinge ceiling lifts with additional vertical motion & rotation

- FPLCV2+R+LM from 42" up to 90" TV sets in black or white color