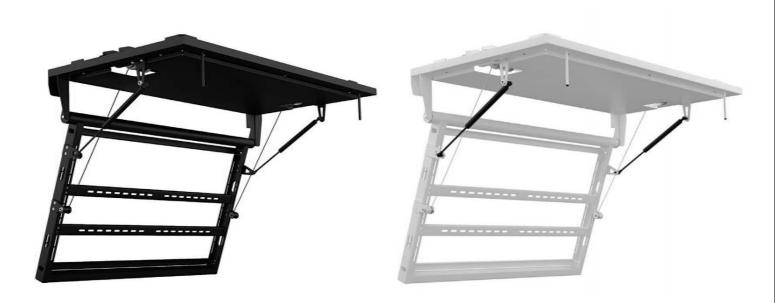

# Flat Panel Table/Furniture Lifts

Reliable operation and easy installation are some of the features that make Unitech Systems' table/furniture/floor lifts the best choice!

Simple pop-up lifts, lifts with side-swiveling motion or center rotation ability or even upwards swiveling motion, cover a monitor size range from 25" to 100" and fulfill every residential or professional need.

FPLT V6 - simple pop up lifts for monitors up to 30"

# Flat Panel Table/Furniture Lifts

FPLTS V2 - simple pop up lifts for monitors up to 75"

## Flat Panel Table/Furniture Lifts

FPLT-HD - simple pop up lifts for heavy duty applications up to 98"