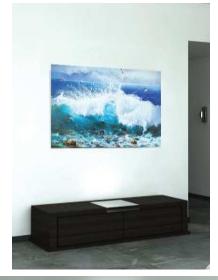

## Flat Panels Art Cover Mechanisms

Interior designers & art lovers will find in Unitech Systems' products the ideal solution for covering a TV set in the most artistic way with **FPART** series of mechanisms which uses oil print of the clients preference.

More over, when real paintings or other art works is selected by the client, the **PA-WLV-V4** series offers easily integrated solution above or below the TV set, moving either upwards or downwards the art piece covering the TV set.