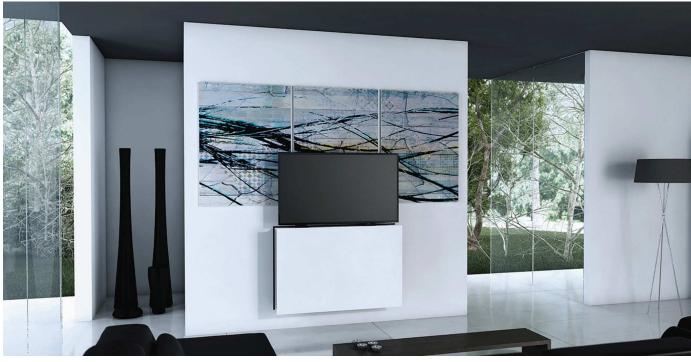

## Flat Panels Art Cover Mechanisms

Interior designers & art lovers will find in Unitech Systems' products the ideal solution for covering a TV set in the most artistic way with **FPART** series of mechanisms which uses oil print of the clients preference.

More over, when real paintings or other art works is selected by the client, the **PA-WLV-V4** series offers easily integrated solution above or below the TV set, moving either upwards or downwards the art piece covering the TV set.