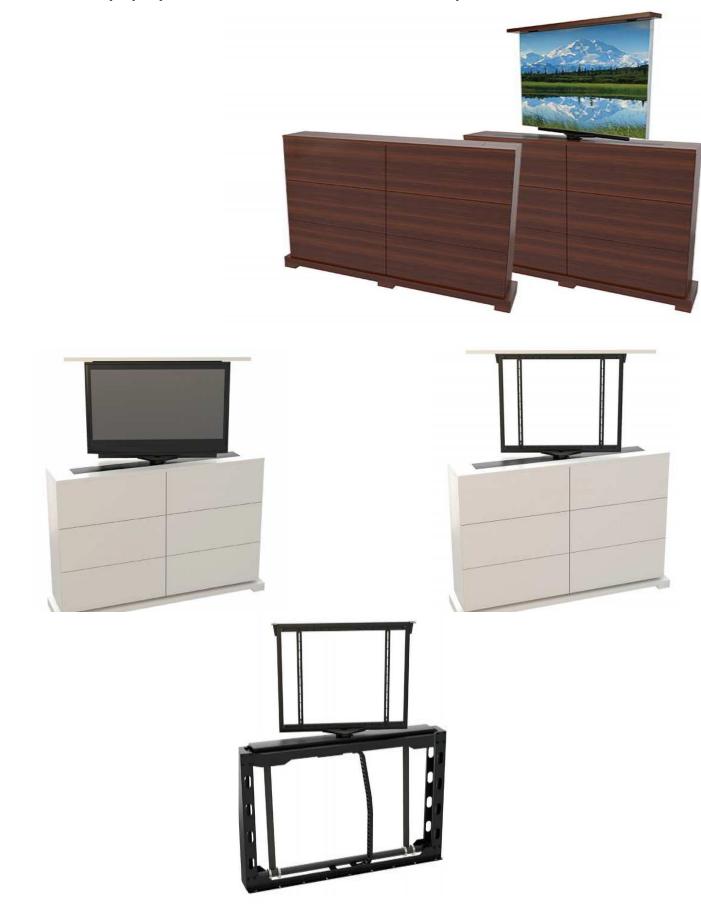

# Flat Panel Table/Furniture Lifts

Reliable operation and easy installation are some of the features that make Unitech Systems' table/furniture/floor lifts the best choice!

Simple pop-up lifts, lifts with side-swiveling motion or center rotation ability or even upwards swiveling motion, cover a monitor size range from 25" to 100" and fulfill every residential or professional need.