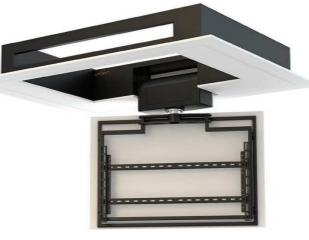

### **FPLC** series

Specialized series of flat panel lifts series are included in Unitech Systems' constantly expanding and evolving product range.

Characterized by unique features and making smart ideas reality, the ceiling lift mechanisms of Unitech Systems guarantee that in their range you will find the right one for your needs!

Easy to install and reliable in operation, Unitech Systems' flat panel lifts provide solutions to professionals!

### FPLC - simple hinge ceiling lifts

- FPLCV4 up to 55" TV sets

FPLC - simple hinge ceiling lifts

FPLCV6 up to 55" TV sets
The slimmest ceiling lift, requiring just 9.5cm ceiling depth!

## FPLC - simple hinge ceiling lifts

- FPLCV2 from 30" up to 85" TV sets

The most elegant solution, requiring inner ceiling depth from 16cm up to 22cm.