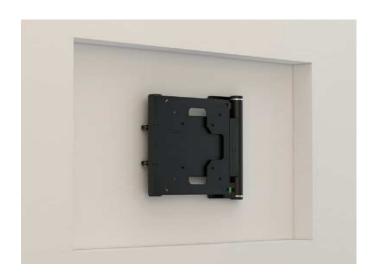

## Panel Extension Mechanism

New ideas, driven from clients' requests!

The new panel extension mechanism, **PA-WLH series**, designed by Unitech Systems, provides horizontal extension from wall or furniture surface level up to 300mm, giving the ability for your flat panel to appear from inside the wall!

Combined with FPLTS flat panel floor/furniture lifts or with FPLTSR flat panel floor/furniture lift with side rotation, PA-WLH series provide complete disappearing of your flat panel with no compromises in their utility!