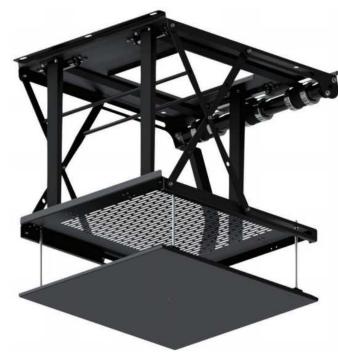

### **FPLC** series

Specialized series of flat panel lifts series are included in Unitech Systems' constantly expanding and evolving product range.

Characterized by unique features and making smart ideas reality, the ceiling lift mechanisms of Unitech Systems guarantee that in their range you will find the right one for your needs!

Easy to install and reliable in operation, Unitech Systems' flat panel lifts provide solutions to professionals!

### FPLC - simple hinge ceiling lifts

- FPLCV4 up to 55" TV sets

FPLC - simple hinge ceiling lifts

FPLCV6 up to 55" TV sets
The slimmest ceiling lift, requiring just 9.5cm ceiling depth!