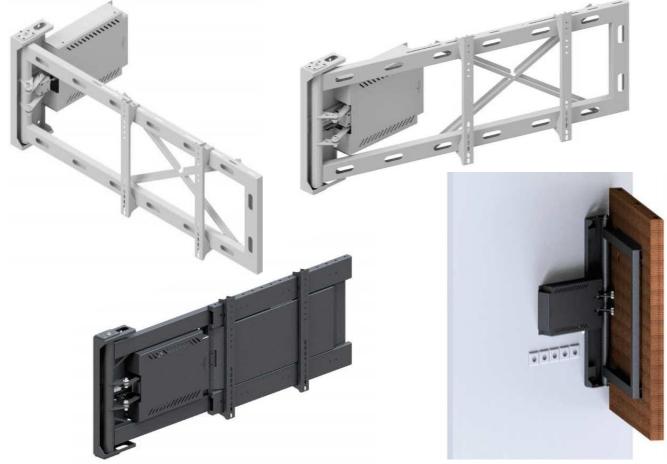

## Panel Extension Mechanism

New ideas, driven from clients' requests!

The new panel extension mechanism, **PA-WLH series**, designed by Unitech Systems, provides horizontal extension from wall or furniture surface level up to 300mm, giving the ability for your flat panel to appear from inside the wall!

Combined with FPLTS flat panel floor/furniture lifts or with FPLTSR flat panel floor/furniture lift with side rotation, PA-WLH series provide complete disappearing of your flat panel with no compromises in their utility!

## **Panel Extension Mechanism**

An additional unique solution is provided by the **PA-WLH series** of mechanisms, with the addition of FPLWV1 series of lifts, hiding the TV set inside the wall and behind any art work or decoration element preferred by the client.