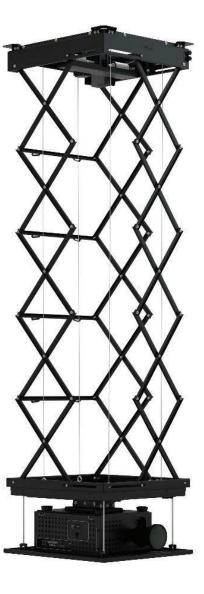

# **Projector Ceiling Lifts**

Unitech Systems provides a wide range for projector ceiling lifts, suitable for all kind of professional or residential needs, with smart and slim, flexible and customized solutions.

Starting with the slimmest projector ceiling lift PLCV6.1, continuing with the multi modeled PLCV5 series and up to specialized items like multi positioned and long drop PLCV7.1 and heavy duty line PLCS-HD, Unitech Systems makes sure that almost all needs can be covered by one of the standard range items.