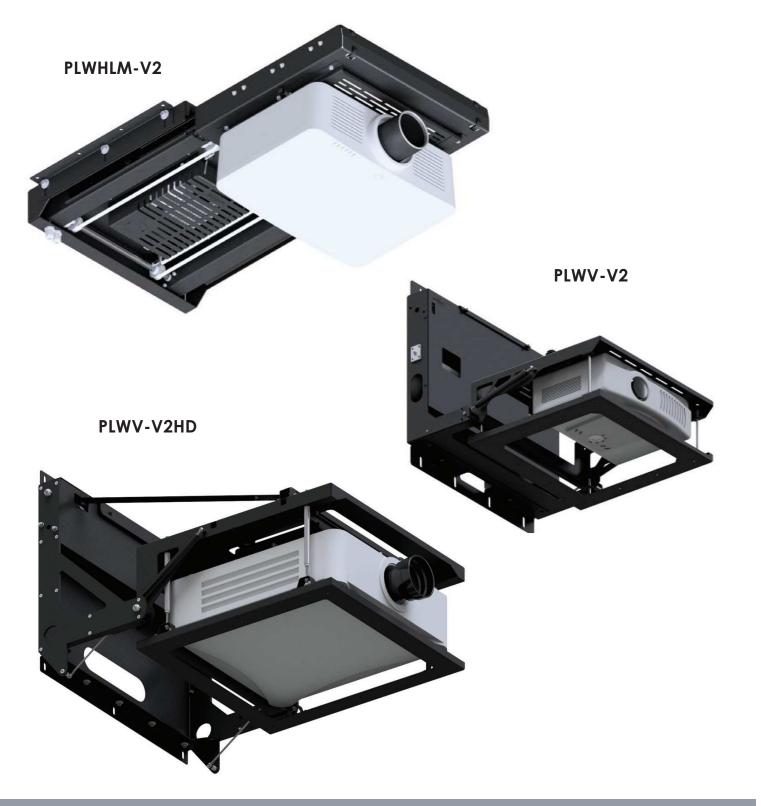

# Projector Wall & Furniture Lifts

Unitech Systems designs and produces special mechanisms for wall or furniture projector applications, giving architectural and designing solutions beyond ordinary.

Beside standard range products, like horizontal lift PLWHLM-V2 series or vertical swiveling lifts like PLWV-V2 series, Unitech Systems develops solutions for any bespoke application.