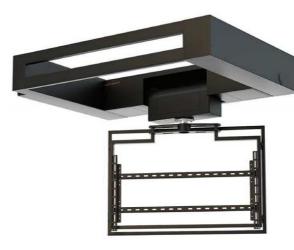

### **FPLC** series

Specialized series of flat panel lifts series are included in Unitech Systems' constantly expanding and evolving product range.

Characterized by unique features and making smart ideas reality, the ceiling lift mechanisms of Unitech Systems guarantee that in their range you will find the right one for your needs!

Easy to install and reliable in operation, Unitech Systems' flat panel lifts provide solutions to professionals!

### FPLC - simple hinge ceiling lifts

- FPLCV4 up to 55" TV sets

FPLC - simple hinge ceiling lifts

FPLCV6 up to 55" TV sets
The slimmest ceiling lift, requiring just 9.5cm ceiling depth!

## FPLC - simple hinge ceiling lifts

- FPLCV2 from 30" up to 85" TV sets

The most elegant solution, requiring inner ceiling depth from 16cm up to 22cm.