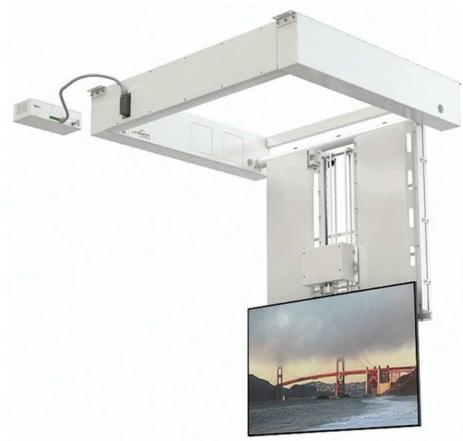

# **Projector Ceiling Lifts**

Unitech Systems provides a wide range for projector ceiling lifts, suitable for all kind of professional or residential needs, with smart and slim, flexible and customized solutions.

Starting with the slimmest projector ceiling lift PLCV6.1, continuing with the multi modeled PLCV5 series and up to specialized items like multi positioned and long drop PLCV7.1 and heavy duty line PLCS-HD, Unitech Systems makes sure that almost all needs can be covered by one of the standard range items.