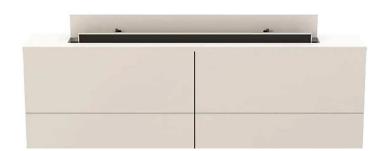

# Flat Panel Table/Furniture Lifts

Reliable operation and easy installation are some of the features that make Unitech Systems' table/furniture/floor lifts the best choice!

Simple pop-up lifts, lifts with side-swiveling motion or center rotation ability or even upwards swiveling motion, cover a monitor size range from 25" to 100" and fulfill every residential or professional need.

FPLT V6 - simple pop up lifts for monitors up to 30"

# Flat Panel Table/Furniture Lifts

FPLTS V2 - simple pop up lifts for monitors up to 75"

## Flat Panel Table/Furniture Lifts

FPLT-HD - simple pop up lifts for heavy duty applications up to 98"

## Flat Panel Table/Furniture Lifts

FPLT V2 - upwards swiveling motion with or without vertical elevation as well, up to 65"

## Flat Panel Table/Furniture Lifts

FPLTSR-V5 - pop up lifts with side swiveling motion, up to 65"

FPLTR-V3 - pop up lifts with center axis TV rotation, up to 65"