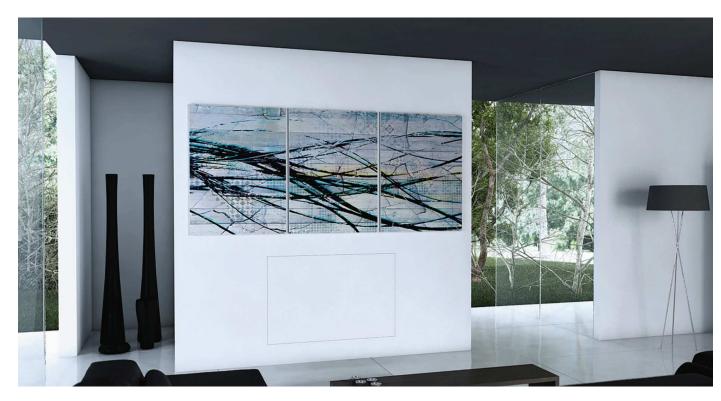

## Flat Panels Art Cover Mechanisms

Interior designers & art lovers will find in Unitech Systems' products the ideal solution for covering a TV set in the most artistic way with **FPART** series of mechanisms which uses oil print of the clients preference.

More over, when real paintings or other art works is selected by the client, the **PA-WLV-V4** series offers easily integrated solution above or below the TV set, moving either upwards or downwards the art piece covering the TV set.