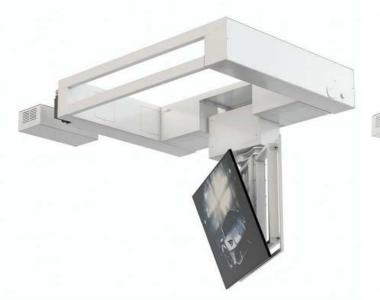

# Flat Panel Table/Furniture Lifts

Reliable operation and easy installation are some of the features that make Unitech Systems' table/furniture/floor lifts the best choice!

Simple pop-up lifts, lifts with side-swiveling motion or center rotation ability or even upwards swiveling motion, cover a monitor size range from 25" to 100" and fulfill every residential or professional need.

## Flat Panel Table/Furniture Lifts

FPLT V2 - upwards swiveling motion with or without vertical elevation as well, up to 65"