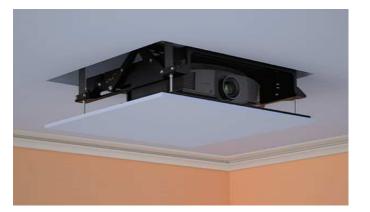

# **Projector Ceiling Lifts**

Unitech Systems provides a wide range for projector ceiling lifts, suitable for all kind of professional or residential needs, with smart and slim, flexible and customized solutions.

Starting with the slimmest projector ceiling lift PLCV6.1, continuing with the multi modeled PLCV5 series and up to specialized items like multi positioned and long drop PLCV7.1 and heavy duty line PLCS-HD, Unitech Systems makes sure that almost all needs can be covered by one of the standard range items.