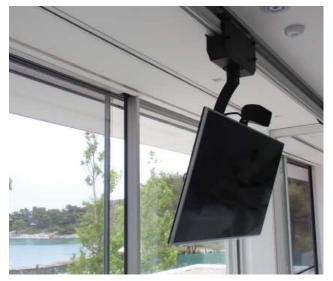

### **FPLC** series

Specialized series of flat panel lifts series are included in Unitech Systems' constantly expanding and evolving product range.

Characterized by unique features and making smart ideas reality, the ceiling lift mechanisms of Unitech Systems guarantee that in their range you will find the right one for your needs!

Easy to install and reliable in operation, Unitech Systems' flat panel lifts provide solutions to professionals!

## FPLC - simple hinge ceiling lifts

- FPLCV2 from 30" up to 85" TV sets

The most elegant solution, requiring inner ceiling depth from 16cm up to 22cm.