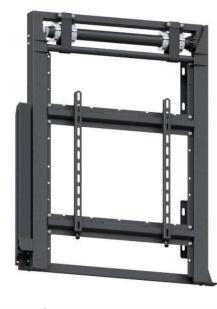

### **FPLC** series

Specialized series of flat panel lifts series are included in Unitech Systems' constantly expanding and evolving product range.

Characterized by unique features and making smart ideas reality, the ceiling lift mechanisms of Unitech Systems guarantee that in their range you will find the right one for your needs!

Easy to install and reliable in operation, Unitech Systems' flat panel lifts provide solutions to professionals!