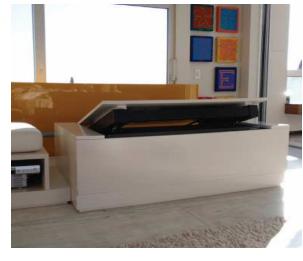

# Flat Panel Table/Furniture Lifts

Reliable operation and easy installation are some of the features that make Unitech Systems' table/furniture/floor lifts the best choice!

Simple pop-up lifts, lifts with side-swiveling motion or center rotation ability or even upwards swiveling motion, cover a monitor size range from 25" to 100" and fulfill every residential or professional need.