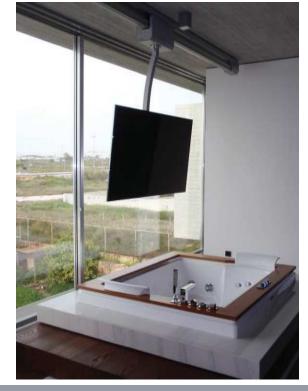

### **FPLC** series

Specialized series of flat panel lifts series are included in Unitech Systems' constantly expanding and evolving product range.

Characterized by unique features and making smart ideas reality, the ceiling lift mechanisms of Unitech Systems guarantee that in their range you will find the right one for your needs!

Easy to install and reliable in operation, Unitech Systems' flat panel lifts provide solutions to professionals!

## FPLC - hinge ceiling lifts with additional vertical motion

- FPLCV3 from 40" up to 75" TV sets in black or white color

# Flat Panel Ceiling Lifts

FPLC - hinge ceiling lifts with additional vertical motion

- FPLCV2+LM from 42" up to 100" TV sets in black or white color