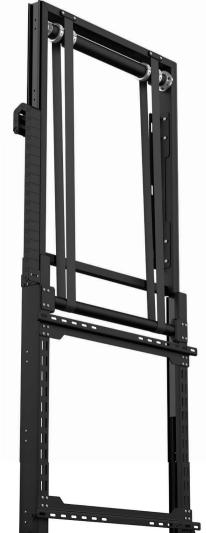

### **FPLC** series

Specialized series of flat panel lifts series are included in Unitech Systems' constantly expanding and evolving product range.

Characterized by unique features and making smart ideas reality, the ceiling lift mechanisms of Unitech Systems guarantee that in their range you will find the right one for your needs!

Easy to install and reliable in operation, Unitech Systems' flat panel lifts provide solutions to professionals!

### FPLC - simple hinge ceiling lifts

- FPLCV4 up to 55" TV sets

FPLC - simple hinge ceiling lifts

FPLCV6 up to 55" TV sets
The slimmest ceiling lift, requiring just 9.5cm ceiling depth!

## FPLC - simple hinge ceiling lifts

- FPLCV2 from 30" up to 85" TV sets

The most elegant solution, requiring inner ceiling depth from 16cm up to 22cm.