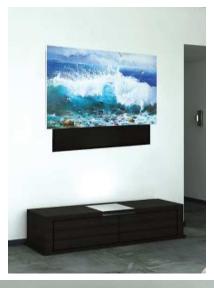

## Flat Panels Art Cover Mechanisms

Interior designers & art lovers will find in Unitech Systems' products the ideal solution for covering a TV set in the most artistic way with **FPART** series of mechanisms which uses oil print of the clients preference.

More over, when real paintings or other art works is selected by the client, the **PA-WLV-V4** series offers easily integrated solution above or below the TV set, moving either upwards or downwards the art piece covering the TV set.