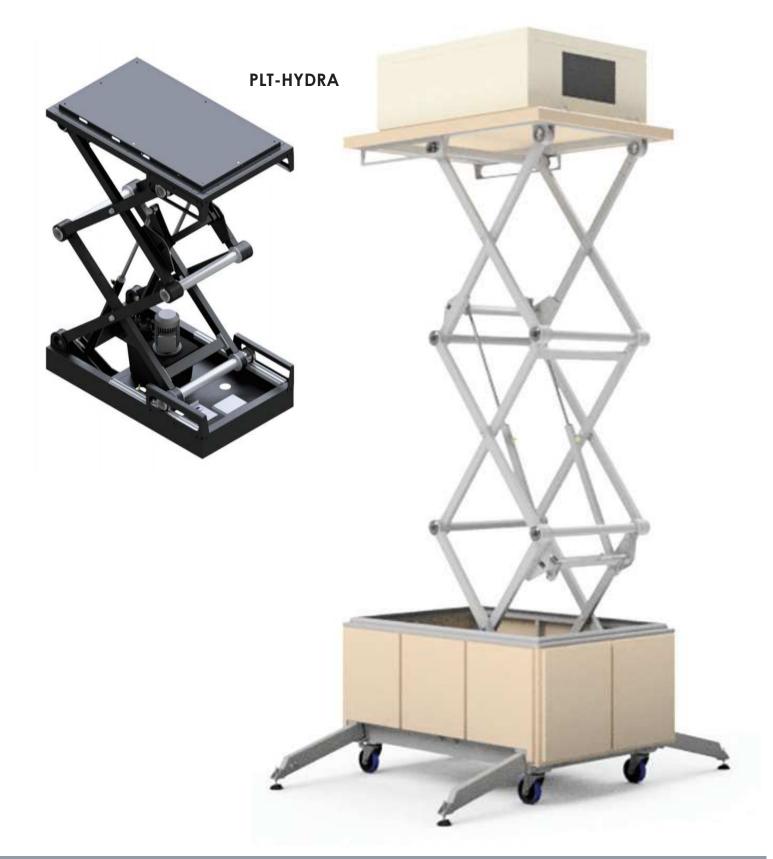

# Projector Hydraulic Lifts

Driven by customers' requests and needs, Unitech Systems' designing team evolves constantly its products and develops bespoke solutions.