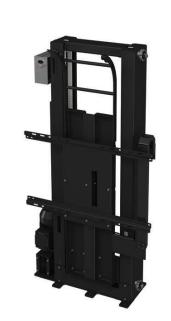

### **FPLC** series

Specialized series of flat panel lifts series are included in Unitech Systems' constantly expanding and evolving product range.

Characterized by unique features and making smart ideas reality, the ceiling lift mechanisms of Unitech Systems guarantee that in their range you will find the right one for your needs!

Easy to install and reliable in operation, Unitech Systems' flat panel lifts provide solutions to professionals!

### FPLC - simple hinge ceiling lifts

- FPLCV4 up to 55" TV sets

FPLC - simple hinge ceiling lifts

FPLCV6 up to 55" TV sets
The slimmest ceiling lift, requiring just 9.5cm ceiling depth!

## FPLC - simple hinge ceiling lifts

- FPLCV2 from 30" up to 85" TV sets

The most elegant solution, requiring inner ceiling depth from 16cm up to 22cm.