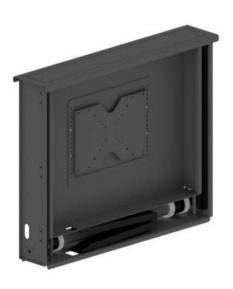

### **FPLC** series

Specialized series of flat panel lifts series are included in Unitech Systems' constantly expanding and evolving product range.

Characterized by unique features and making smart ideas reality, the ceiling lift mechanisms of Unitech Systems guarantee that in their range you will find the right one for your needs!

Easy to install and reliable in operation, Unitech Systems' flat panel lifts provide solutions to professionals!

### FPLC - simple hinge ceiling lifts

- FPLCV4 up to 55" TV sets

FPLC - simple hinge ceiling lifts

FPLCV6 up to 55" TV sets
The slimmest ceiling lift, requiring just 9.5cm ceiling depth!