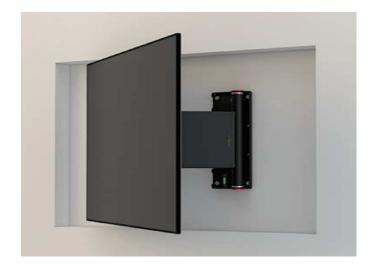

## Panel Extension Mechanism

New ideas, driven from clients' requests!

The new panel extension mechanism, **PA-WLH series**, designed by Unitech Systems, provides horizontal extension from wall or furniture surface level up to 300mm, giving the ability for your flat panel to appear from inside the wall!

Combined with FPLTS flat panel floor/furniture lifts or with FPLTSR flat panel floor/furniture lift with side rotation, PA-WLH series provide complete disappearing of your flat panel with no compromises in their utility!