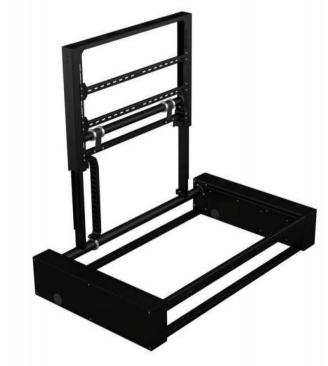

# Flat Panel Table/Furniture Lifts

Reliable operation and easy installation are some of the features that make Unitech Systems' table/furniture/floor lifts the best choice!

Simple pop-up lifts, lifts with side-swiveling motion or center rotation ability or even upwards swiveling motion, cover a monitor size range from 25" to 100" and fulfill every residential or professional need.

FPLT V6 - simple pop up lifts for monitors up to 30"

# Flat Panel Table/Furniture Lifts

FPLTS V2 - simple pop up lifts for monitors up to 75"

## Flat Panel Table/Furniture Lifts

FPLT-HD - simple pop up lifts for heavy duty applications up to 98"

## Flat Panel Table/Furniture Lifts

FPLT V2 - upwards swiveling motion with or without vertical elevation as well, up to 65"

## Flat Panel Table/Furniture Lifts

FPLTSR-V5 - pop up lifts with side swiveling motion, up to 65"

FPLTR-V3 - pop up lifts with center axis TV rotation, up to 65"