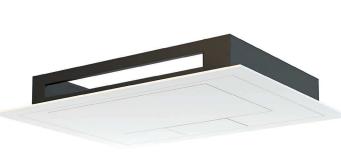

# **Projector Ceiling Lifts**

Unitech Systems provides a wide range for projector ceiling lifts, suitable for all kind of professional or residential needs, with smart and slim, flexible and customized solutions.

Starting with the slimmest projector ceiling lift PLCV6.1, continuing with the multi modeled PLCV5 series and up to specialized items like multi positioned and long drop PLCV7.1 and heavy duty line PLCS-HD, Unitech Systems makes sure that almost all needs can be covered by one of the standard range items.