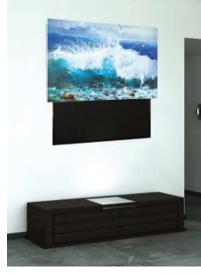

## Flat Panels Art Cover Mechanisms

Interior designers & art lovers will find in Unitech Systems' products the ideal solution for covering a TV set in the most artistic way with **FPART** series of mechanisms which uses oil print of the clients preference.

More over, when real paintings or other art works is selected by the client, the **PA-WLV-V4** series offers easily integrated solution above or below the TV set, moving either upwards or downwards the art piece covering the TV set.