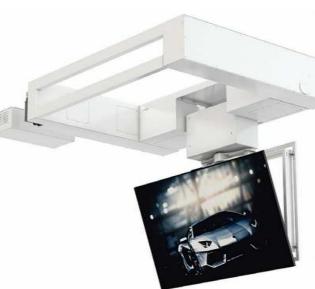

# **Projector Ceiling Lifts**

Unitech Systems provides a wide range for projector ceiling lifts, suitable for all kind of professional or residential needs, with smart and slim, flexible and customized solutions.

Starting with the slimmest projector ceiling lift PLCV6.1, continuing with the multi modeled PLCV5 series and up to specialized items like multi positioned and long drop PLCV7.1 and heavy duty line PLCS-HD, Unitech Systems makes sure that almost all needs can be covered by one of the standard range items.