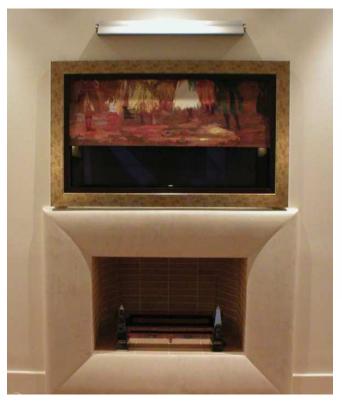

## Flat Panels Art Cover Mechanisms

Interior designers & art lovers will find in Unitech Systems' products the ideal solution for covering a TV set in the most artistic way with **FPART** series of mechanisms which uses oil print of the clients preference.

More over, when real paintings or other art works is selected by the client, the **PA-WLV-V4** series offers easily integrated solution above or below the TV set, moving either upwards or downwards the art piece covering the TV set.