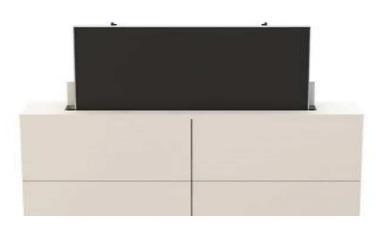

# Flat Panel Table/Furniture Lifts

Reliable operation and easy installation are some of the features that make Unitech Systems' table/furniture/floor lifts the best choice!

Simple pop-up lifts, lifts with side-swiveling motion or center rotation ability or even upwards swiveling motion, cover a monitor size range from 25" to 100" and fulfill every residential or professional need.

FPLT V6 - simple pop up lifts for monitors up to 30"

# Flat Panel Table/Furniture Lifts

FPLTS V2 - simple pop up lifts for monitors up to 75"

## Flat Panel Table/Furniture Lifts

FPLT-HD - simple pop up lifts for heavy duty applications up to 98"

## Flat Panel Table/Furniture Lifts

FPLT V2 - upwards swiveling motion with or without vertical elevation as well, up to 65"

## Flat Panel Table/Furniture Lifts

FPLTSR-V5 - pop up lifts with side swiveling motion, up to 65"

FPLTR-V3 - pop up lifts with center axis TV rotation, up to 65"