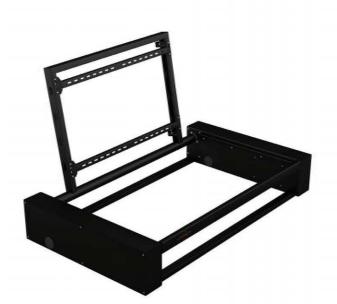

# Flat Panel Table/Furniture Lifts

Reliable operation and easy installation are some of the features that make Unitech Systems' table/furniture/floor lifts the best choice!

Simple pop-up lifts, lifts with side-swiveling motion or center rotation ability or even upwards swiveling motion, cover a monitor size range from 25" to 100" and fulfill every residential or professional need.

FPLT V6 - simple pop up lifts for monitors up to 30"

# Flat Panel Table/Furniture Lifts

FPLTS V2 - simple pop up lifts for monitors up to 75"

## Flat Panel Table/Furniture Lifts

FPLT-HD - simple pop up lifts for heavy duty applications up to 98"

## Flat Panel Table/Furniture Lifts

FPLT V2 - upwards swiveling motion with or without vertical elevation as well, up to 65"

## Flat Panel Table/Furniture Lifts

FPLTSR-V5 - pop up lifts with side swiveling motion, up to 65"

FPLTR-V3 - pop up lifts with center axis TV rotation, up to 65"