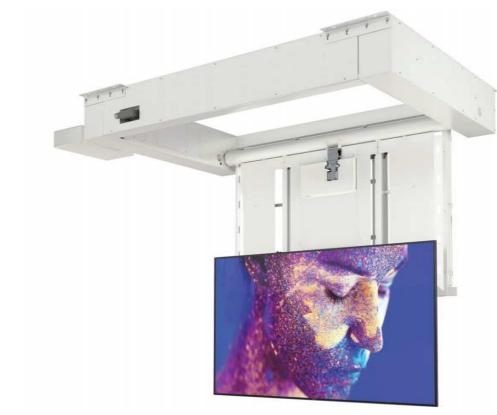

### **FPLC** series

Specialized series of flat panel lifts series are included in Unitech Systems' constantly expanding and evolving product range.

Characterized by unique features and making smart ideas reality, the ceiling lift mechanisms of Unitech Systems guarantee that in their range you will find the right one for your needs!

Easy to install and reliable in operation, Unitech Systems' flat panel lifts provide solutions to professionals!

# Flat Panel Ceiling Lifts

FPLC - hinge ceiling lifts with additional vertical motion

- FPLCV2+LM from 42" up to 100" TV sets in black or white color

## FPLC - hinge ceiling lifts with additional vertical motion & rotation

- FPLCV2+R+LM from 42" up to 90" TV sets in black or white color