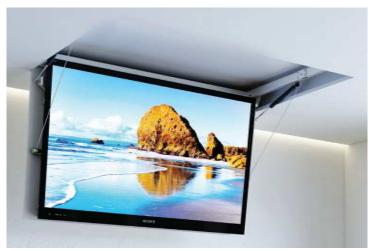

### **FPLC** series

Specialized series of flat panel lifts series are included in Unitech Systems' constantly expanding and evolving product range.

Characterized by unique features and making smart ideas reality, the ceiling lift mechanisms of Unitech Systems guarantee that in their range you will find the right one for your needs!

Easy to install and reliable in operation, Unitech Systems' flat panel lifts provide solutions to professionals!