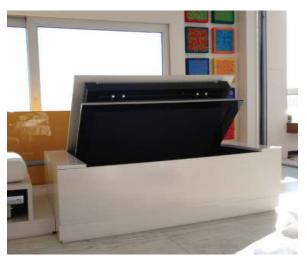

# Flat Panel Table/Furniture Lifts

Reliable operation and easy installation are some of the features that make Unitech Systems' table/furniture/floor lifts the best choice!

Simple pop-up lifts, lifts with side-swiveling motion or center rotation ability or even upwards swiveling motion, cover a monitor size range from 25" to 100" and fulfill every residential or professional need.