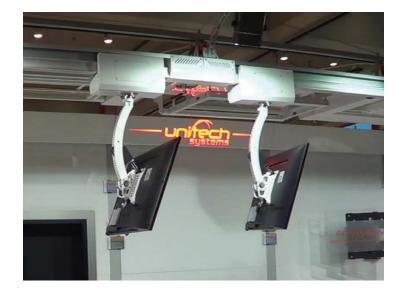

## FPLC+R/+T hinge ceiling lifts with rotation /and tilt

- FPLCV2+R with rotation up to 75" TV sets
- FPLCV2+R+T with rotation & tilt up to 75" TV sets

## FPLC - hinge ceiling lifts with additional vertical motion & rotation

- FPLCV2+R+LM from 42" up to 90" TV sets in black or white color