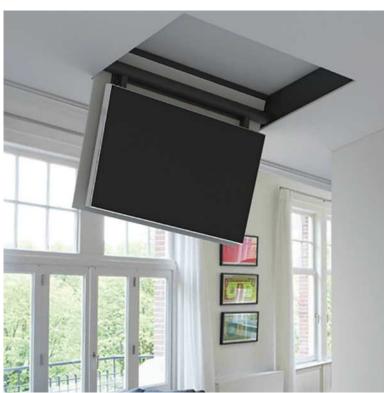

### **FPLC** series

Specialized series of flat panel lifts series are included in Unitech Systems' constantly expanding and evolving product range.

Characterized by unique features and making smart ideas reality, the ceiling lift mechanisms of Unitech Systems guarantee that in their range you will find the right one for your needs!

Easy to install and reliable in operation, Unitech Systems' flat panel lifts provide solutions to professionals!

## FPLC - simple hinge ceiling lifts

- FPLCV2 from 30" up to 85" TV sets

The most elegant solution, requiring inner ceiling depth from 16cm up to 22cm.