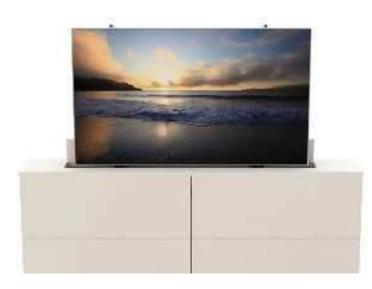

# Flat Panel Table/Furniture Lifts

Reliable operation and easy installation are some of the features that make Unitech Systems' table/furniture/floor lifts the best choice!

Simple pop-up lifts, lifts with side-swiveling motion or center rotation ability or even upwards swiveling motion, cover a monitor size range from 25" to 100" and fulfill every residential or professional need.

FPLT V6 - simple pop up lifts for monitors up to 30"

# Flat Panel Table/Furniture Lifts

FPLTS V2 - simple pop up lifts for monitors up to 75"

## Flat Panel Table/Furniture Lifts

FPLT-HD - simple pop up lifts for heavy duty applications up to 98"

## Flat Panel Table/Furniture Lifts

FPLT V2 - upwards swiveling motion with or without vertical elevation as well, up to 65"

## Flat Panel Table/Furniture Lifts

FPLTSR-V5 - pop up lifts with side swiveling motion, up to 65"

FPLTR-V3 - pop up lifts with center axis TV rotation, up to 65"