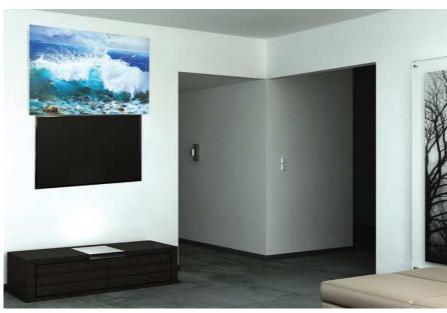

## Flat Panels Art Cover Mechanisms

Interior designers & art lovers will find in Unitech Systems' products the ideal solution for covering a TV set in the most artistic way with **FPART** series of mechanisms which uses oil print of the clients preference.

More over, when real paintings or other art works is selected by the client, the **PA-WLV-V4** series offers easily integrated solution above or below the TV set, moving either upwards or downwards the art piece covering the TV set.