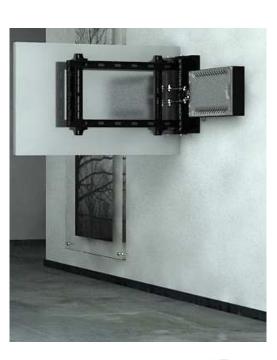

# Flat Panel Rotating Wall Mounts

### FPWMRTV1.4-400/500/600

Unique wall mounts, of extraordinary utility, suitable for TV width from 1000mm up to 2515mm, providing:

- •Manual full both ways swiveling in two axis (side and center axis)
- •Telescopic extension from wall from 975mm up to 1375mm