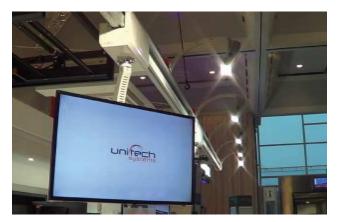

### **FPLC** series

Specialized series of flat panel lifts series are included in Unitech Systems' constantly expanding and evolving product range.

Characterized by unique features and making smart ideas reality, the ceiling lift mechanisms of Unitech Systems guarantee that in their range you will find the right one for your needs!

Easy to install and reliable in operation, Unitech Systems' flat panel lifts provide solutions to professionals!