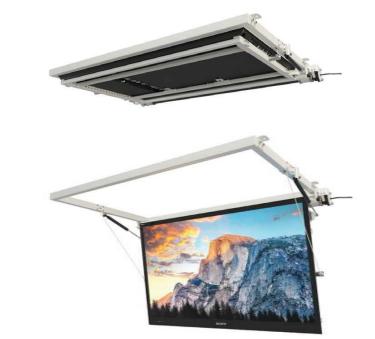

### **FPLC** series

Specialized series of flat panel lifts series are included in Unitech Systems' constantly expanding and evolving product range.

Characterized by unique features and making smart ideas reality, the ceiling lift mechanisms of Unitech Systems guarantee that in their range you will find the right one for your needs!

Easy to install and reliable in operation, Unitech Systems' flat panel lifts provide solutions to professionals!