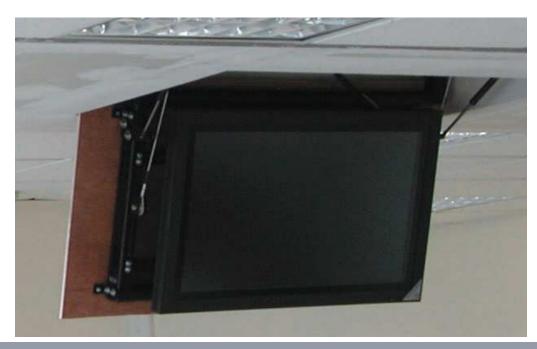

### FPLC - simple hinge ceiling lifts

- FPLCV4 up to 55" TV sets

FPLC - simple hinge ceiling lifts

FPLCV6 up to 55" TV sets
The slimmest ceiling lift, requiring just 9.5cm ceiling depth!