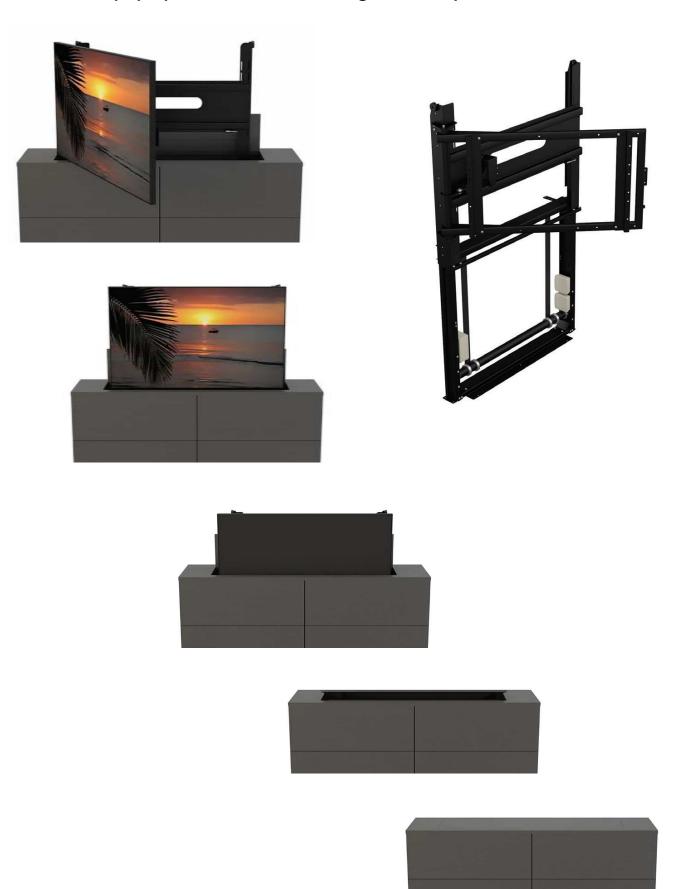

# Flat Panel Table/Furniture Lifts

Reliable operation and easy installation are some of the features that make Unitech Systems' table/furniture/floor lifts the best choice!

Simple pop-up lifts, lifts with side-swiveling motion or center rotation ability or even upwards swiveling motion, cover a monitor size range from 25" to 100" and fulfill every residential or professional need.

FPLT V6 - simple pop up lifts for monitors up to 30"

# Flat Panel Table/Furniture Lifts

FPLTS V2 - simple pop up lifts for monitors up to 75"

## Flat Panel Table/Furniture Lifts

FPLT-HD - simple pop up lifts for heavy duty applications up to 98"

## Flat Panel Table/Furniture Lifts

FPLT V2 - upwards swiveling motion with or without vertical elevation as well, up to 65"

## Flat Panel Table/Furniture Lifts

FPLTSR-V5 - pop up lifts with side swiveling motion, up to 65"

FPLTR-V3 - pop up lifts with center axis TV rotation, up to 65"