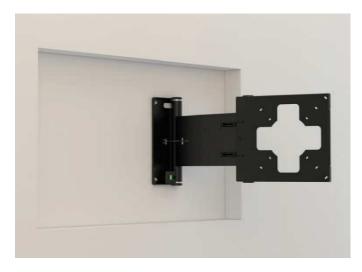

## Panel Extension Mechanism

New ideas, driven from clients' requests!

The new panel extension mechanism, **PA-WLH series**, designed by Unitech Systems, provides horizontal extension from wall or furniture surface level up to 300mm, giving the ability for your flat panel to appear from inside the wall!

Combined with FPLTS flat panel floor/furniture lifts or with FPLTSR flat panel floor/furniture lift with side rotation, PA-WLH series provide complete disappearing of your flat panel with no compromises in their utility!