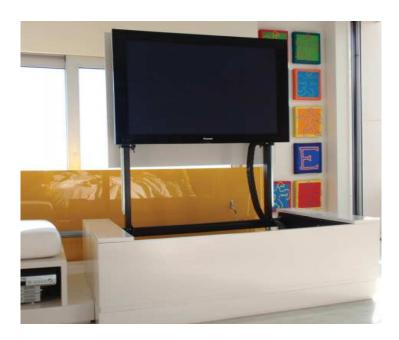

# Flat Panel Table/Furniture Lifts

Reliable operation and easy installation are some of the features that make Unitech Systems' table/furniture/floor lifts the best choice!

Simple pop-up lifts, lifts with side-swiveling motion or center rotation ability or even upwards swiveling motion, cover a monitor size range from 25" to 100" and fulfill every residential or professional need.

# Flat Panel Table/Furniture Lifts

FPLTS V2 - simple pop up lifts for monitors up to 75"

## Flat Panel Table/Furniture Lifts

FPLT-HD - simple pop up lifts for heavy duty applications up to 98"

## Flat Panel Table/Furniture Lifts

FPLT V2 - upwards swiveling motion with or without vertical elevation as well, up to 65"

## Flat Panel Table/Furniture Lifts

FPLTSR-V5 - pop up lifts with side swiveling motion, up to 65"

FPLTR-V3 - pop up lifts with center axis TV rotation, up to 65"