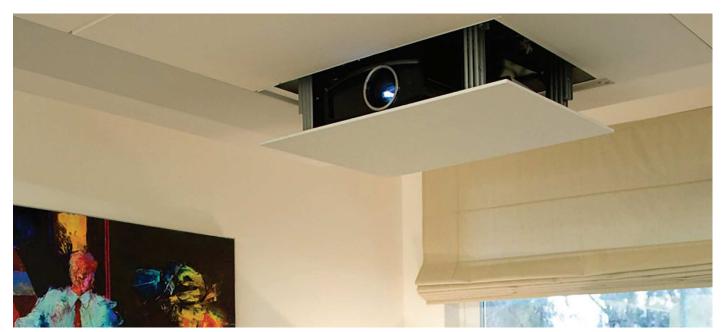

# **Projector Ceiling Lifts**

Unitech Systems provides a wide range for projector ceiling lifts, suitable for all kind of professional or residential needs, with smart and slim, flexible and customized solutions.

Starting with the slimmest projector ceiling lift PLCV6.1, continuing with the multi modeled PLCV5 series and up to specialized items like multi positioned and long drop PLCV7.1 and heavy duty line PLCS-HD, Unitech Systems makes sure that almost all needs can be covered by one of the standard range items.