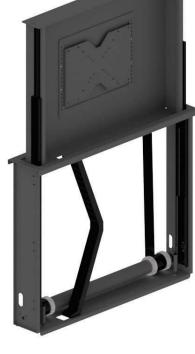

### **FPLC** series

Specialized series of flat panel lifts series are included in Unitech Systems' constantly expanding and evolving product range.

Characterized by unique features and making smart ideas reality, the ceiling lift mechanisms of Unitech Systems guarantee that in their range you will find the right one for your needs!

Easy to install and reliable in operation, Unitech Systems' flat panel lifts provide solutions to professionals!

## FPLC - hinge ceiling lifts with additional vertical motion

- FPLCV3 from 40" up to 75" TV sets in black or white color