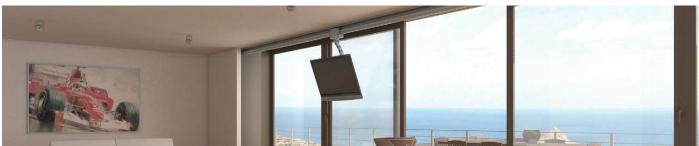

# **Projector Ceiling Lifts**

Unitech Systems provides a wide range for projector ceiling lifts, suitable for all kind of professional or residential needs, with smart and slim, flexible and customized solutions.

Starting with the slimmest projector ceiling lift PLCV6.1, continuing with the multi modeled PLCV5 series and up to specialized items like multi positioned and long drop PLCV7.1 and heavy duty line PLCS-HD, Unitech Systems makes sure that almost all needs can be covered by one of the standard range items.