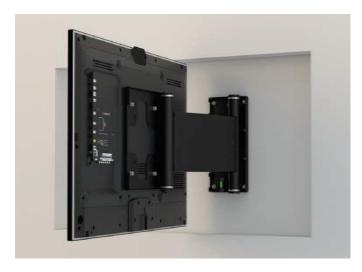

# Flat Panel Ceiling Lifts

FPLC - hinge ceiling lifts with additional vertical motion

- FPLCV2+LM from 42" up to 100" TV sets in black or white color

## FPLC - hinge ceiling lifts with additional vertical motion & rotation

- FPLCV2+R+LM from 42" up to 90" TV sets in black or white color