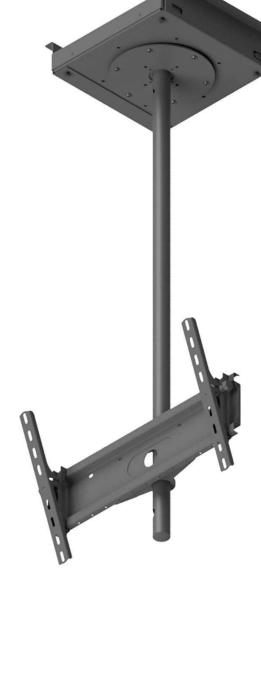

# Flat Panel Ceiling Lifts

FPLC - hinge ceiling lifts with additional vertical motion

- FPLCV2+LM from 42" up to 100" TV sets in black or white color

## FPLC - hinge ceiling lifts with additional vertical motion & rotation

- FPLCV2+R+LM from 42" up to 90" TV sets in black or white color