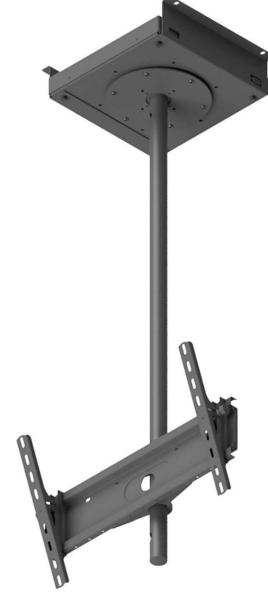

# Flat Panel Ceiling Lifts

FPLC - hinge ceiling lifts with additional vertical motion

- FPLCV2+LM from 42" up to 100" TV sets in black or white color

## FPLC - hinge ceiling lifts with additional vertical motion & rotation

- FPLCV2+R+LM from 42" up to 90" TV sets in black or white color