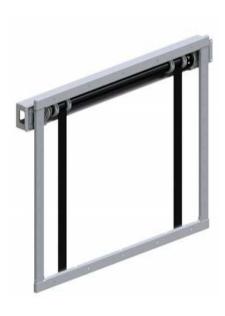

## Flat Panel Rail Mechanisms

#### **FPCRM V4 series**

The new Rail System of FPCRM V4 series of products, designed by Unitech Systems, is an innovating flexible product that allows viewing of your flat panel TV in more than one areas of your house, while providing a minimal aesthetic result. It has been designed to meet the modern needs of home and office environment, providing features of motion in horizontal, vertical axis and rotation, electric tilt ability, in combination with a low profile aluminum rail, easy to hide or combine with other features of the ceiling.

- Horizontal run length up to 12 meters, in any intermediate length desired by the client
- Manual or automated linear motion
- Manual or automated full rotation of suspended mount up to 300degrees
- Electric tilt ability
- Suspension of AV equipment by:
  - Fixed height arm mount, in five (5) standard heights from 50cm up to 100cm
  - Mounting flanges according to standard vesa or customized mounting hole patterns

- Invisible cable routing inside the aluminum ceiling rail, in cable chain
- Maximum weight of suspended equipment:
  - 50kg in fixed arm mount
  - 35kg in lift mechanism
- Elegant design
- Coloring of aluminum rail in aluminum anodized color
- Smooth motion
- Safety in application
- Easy installation
- Silent motion

### Optional features

- Coloring of aluminum rail in other anodized colors: black, cooper, inox.
- Vertical lift mechanism for maximum 35kg load with run length up to 100cm
- Customized mounts and brackets