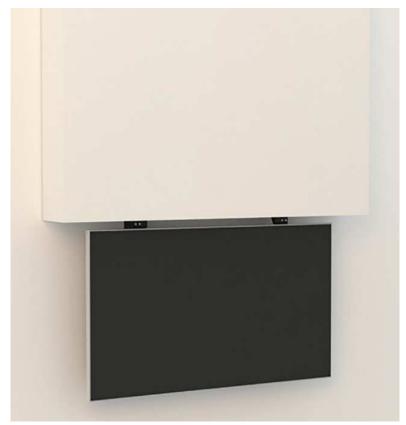

## Flat Panels Art Cover Mechanisms

Interior designers & art lovers will find in Unitech Systems' products the ideal solution for covering a TV set in the most artistic way with **FPART** series of mechanisms which uses oil print of the clients preference.

More over, when real paintings or other art works is selected by the client, the **PA-WLV-V4** series offers easily integrated solution above or below the TV set, moving either upwards or downwards the art piece covering the TV set.