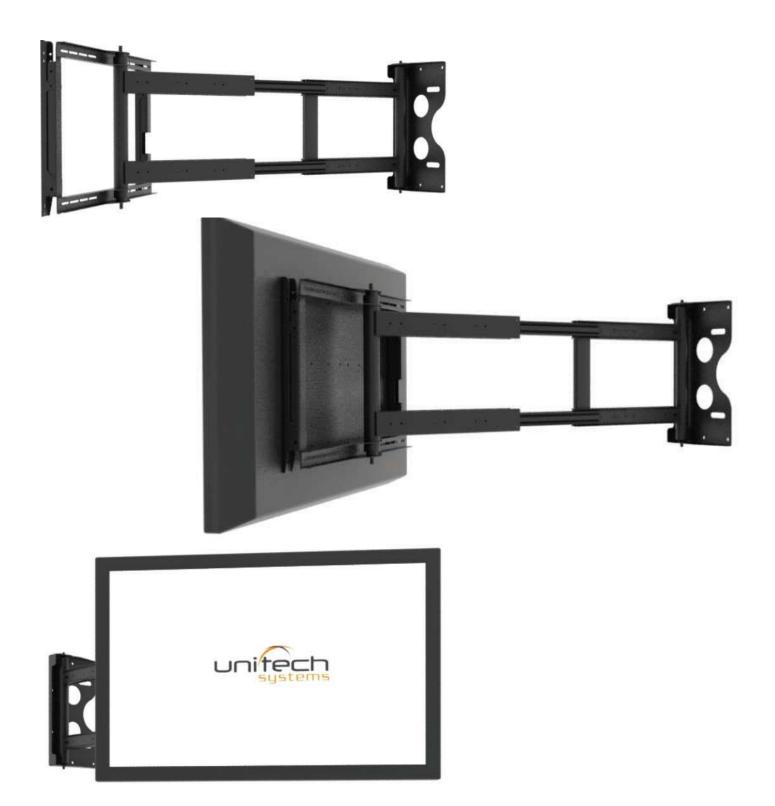

# Flat Panel Rotating Wall Mounts

### FPWMRTV1.4-400/500/600

Unique wall mounts, of extraordinary utility, suitable for TV width from 1000mm up to 2515mm, providing:

- •Manual full both ways swiveling in two axis (side and center axis)
- •Telescopic extension from wall from 975mm up to 1375mm