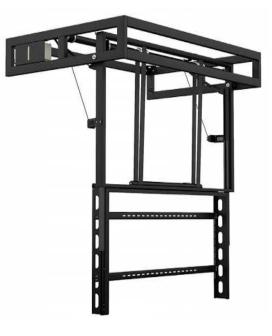

### **FPLC** series

Specialized series of flat panel lifts series are included in Unitech Systems' constantly expanding and evolving product range.

Characterized by unique features and making smart ideas reality, the ceiling lift mechanisms of Unitech Systems guarantee that in their range you will find the right one for your needs!

Easy to install and reliable in operation, Unitech Systems' flat panel lifts provide solutions to professionals!

### FPLC - simple hinge ceiling lifts

- FPLCV4 up to 55" TV sets

FPLC - simple hinge ceiling lifts

FPLCV6 up to 55" TV sets
The slimmest ceiling lift, requiring just 9.5cm ceiling depth!

## FPLC - simple hinge ceiling lifts

- FPLCV2 from 30" up to 85" TV sets

The most elegant solution, requiring inner ceiling depth from 16cm up to 22cm.