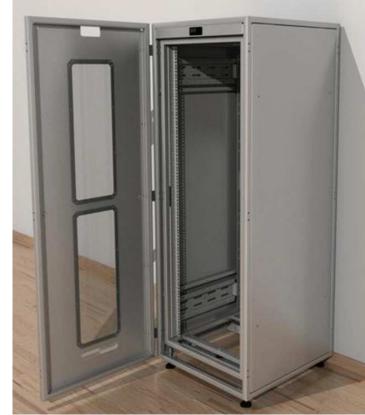

## Anti-Vibration 19" Racks

- -The Anti-Vibration series of 19" Racks is especially designed for use in rooms with a lot of vibrations.
- -The innovating design of this series, allows the firm installment of the racks, protecting at the same time the equipment mounted in them by reducing at minimum the vibrations transmitted from the rack's body to the equipment. This is achieved with the use of double rack module (box in the box) and the use of anti-shock accessories.
- -The Anti Vibration features can be adjusted according to the weight of the equipment installed in the rack, providing this way the maximum resistance in vibration transmission possible.
- -The Anti Vibration 19" Rack series is ideal for use in multi vibration environment, such as ships and general marine applications, automobiles, airplanes, mobile operation centers, etc, where vibrations can be destructive for sensitive equipment (e.g. servers, etc).
- -Standard dimensions for this series of racks include: 15U, 27U, 32U and 42U, with depth 600 & 1000mm.
- -Anti Vibration 19" Racks can be assembled in banks and can be accompanied by several accessories like doors, side covers, roof ventilation, telescopic shelves, etc.
- -The doors of Anti Vibration 19" Rack series are designed in such a way so that the user can have visual contact with the inside of the racks.
- -An innovating feature of the new Anti Vibration 19" rack series, exclusively designed by Unitech Systems, is the air fans on the front door, which allow the equipment that need air flow from their front side to be adequately ventilated.
- -The new Anti Vibration 19" rack is accompanied by a digital temperature controller at the front side, which displays the temperature inside the rack and has two independent signal controls that can be used for alarm, secondary ventilation system start, etc.!