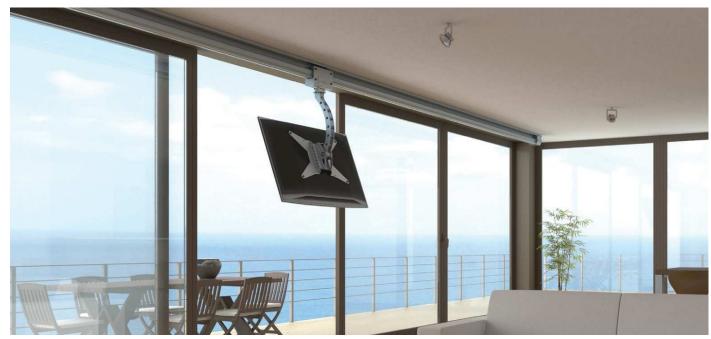

# **Projector Ceiling Lifts**

Unitech Systems provides a wide range for projector ceiling lifts, suitable for all kind of professional or residential needs, with smart and slim, flexible and customized solutions.

Starting with the slimmest projector ceiling lift PLCV6.1, continuing with the multi modeled PLCV5 series and up to specialized items like multi positioned and long drop PLCV7.1 and heavy duty line PLCS-HD, Unitech Systems makes sure that almost all needs can be covered by one of the standard range items.