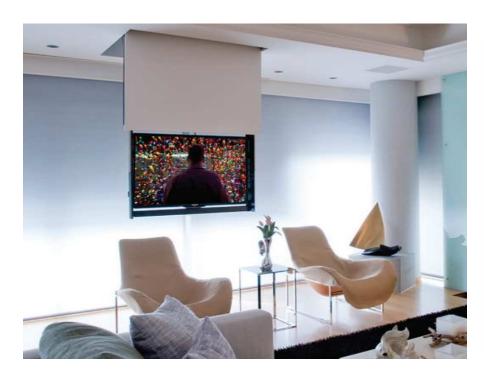

### **FPLC** series

Specialized series of flat panel lifts series are included in Unitech Systems' constantly expanding and evolving product range.

Characterized by unique features and making smart ideas reality, the ceiling lift mechanisms of Unitech Systems guarantee that in their range you will find the right one for your needs!

Easy to install and reliable in operation, Unitech Systems' flat panel lifts provide solutions to professionals!