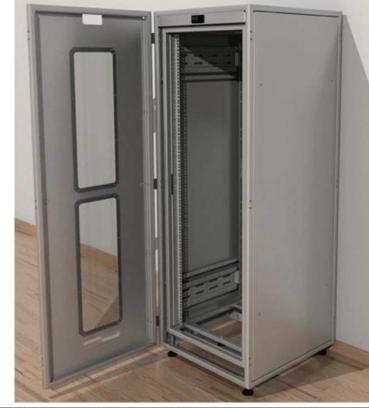

## Anti-Vibration 19" Racks

- -The Anti-Vibration series of 19" Racks is especially designed for use in rooms with a lot of vibrations.
- -The innovating design of this series, allows the firm installment of the racks, protecting at the same time the equipment mounted in them by reducing at minimum the vibrations transmitted from the rack's body to the equipment. This is achieved with the use of double rack module (box in the box) and the use of anti-shock accessories.
- -The Anti Vibration features can be adjusted according to the weight of the equipment installed in the rack, providing this way the maximum resistance in vibration transmission possible.
- -The Anti Vibration 19" Rack series is ideal for use in multi vibration environment, such as ships and general marine applications, automobiles, airplanes, mobile operation centers, etc, where vibrations can be destructive for sensitive equipment (e.g. servers, etc).
- -Standard dimensions for this series of racks include: 15U, 27U, 32U and 42U, with depth 600 & 1000mm.
- -Anti Vibration 19" Racks can be assembled in banks and can be accompanied by several accessories like doors, side covers, roof ventilation, telescopic shelves, etc.
- -The doors of Anti Vibration 19" Rack series are designed in such a way so that the user can have visual contact with the inside of the racks.
- -An innovating feature of the new Anti Vibration 19" rack series, exclusively designed by Unitech Systems, is the air fans on the front door, which allow the equipment that need air flow from their front side to be adequately ventilated.
- -The new Anti Vibration 19" rack is accompanied by a digital temperature controller at the front side, which displays the temperature inside the rack and has two independent signal controls that can be used for alarm, secondary ventilation system start, etc.!