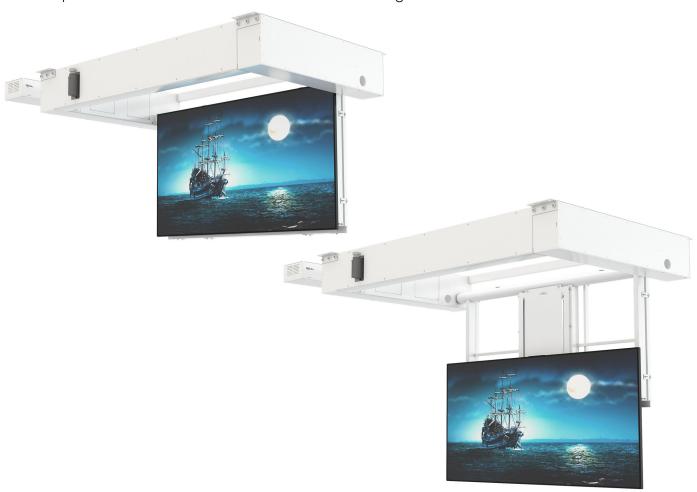

FPLC V2+LM series of flat panel ceiling lift mechanisms offers vertical lowering motion, for applications with increased floor-ceiling distance.

Maximum safety is achieved in closed position with the electric safety locking system.

Its silent operation and smooth motion make this series an elegant and reliable solution!

| Model                                          | FPLCV2-42-50+LM+LOCK                               | FPLCV2-52-60+LM+LOCK |
|------------------------------------------------|----------------------------------------------------|----------------------|
| Maximum flat panel dimensions (WxHxD)          | ≤ 1280x755x90mm                                    | ≤ 1480x900x90mm      |
| Maximum load (flat panel+ceiling cover)        | 45kg                                               |                      |
| Lift dimensions (WxHxL), excluding control box | 1630x250x1153mm                                    | 1795x250x1300mm      |
| Vertical lowering distance up to               | 435mm                                              | 580mm                |
| Mounting flat panel holes pattern up to        | 600x400mm                                          | 800x600mm            |
| Standard color of metallic parts               | powder coating in RAL 9005 black or RAL 9016 white |                      |
| Power supply                                   | 230VAC-50/60Hz                                     |                      |
| Standard control option                        | dry contacts control box                           |                      |
| Optional controls                              | RF remote control, RS 232 or 485 ports             |                      |