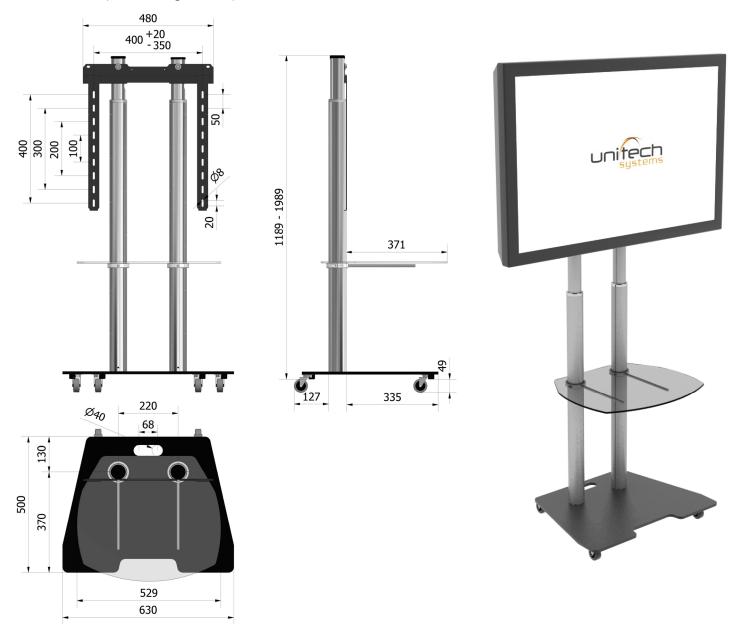

**Flat panel floor stand model FPFS V15** suitable for flat panels up to  $\sim$ 55", with stainless steel vertical columns providing telescopic height adjustment at any intermediate position. FPFS V5 is characterized by firm construction, advanced utility and elegant design . Features:

- Adjustable height from 1265mm up to 1965mm.
- Includes universal wall mount model **FPWM-J-480** (suitable for all vesa mounting up to 400x400mm).
- Invisible cable routing inside stainless steel tubes.
- Maxi um load capacity up to 50kg
- Optional equipment:
  - Set of rotating wheels (2 with brake & 2 w/o break)
  - Plexiglass shelf for equipment, with adjustable height position, for 5kg maximum load
  - FPWMT-V4 series of universal wall mount, providing tilt up to  $20^{\circ}$  , suitable for vesa mounting up to 600x400mm or 400x400mm
  - Video conference camera self, above or below flat panel, following the positioning of flat panel
  - P/C or codec self providing vertical mounting above or below flat panel, following the positioning of flat panel.