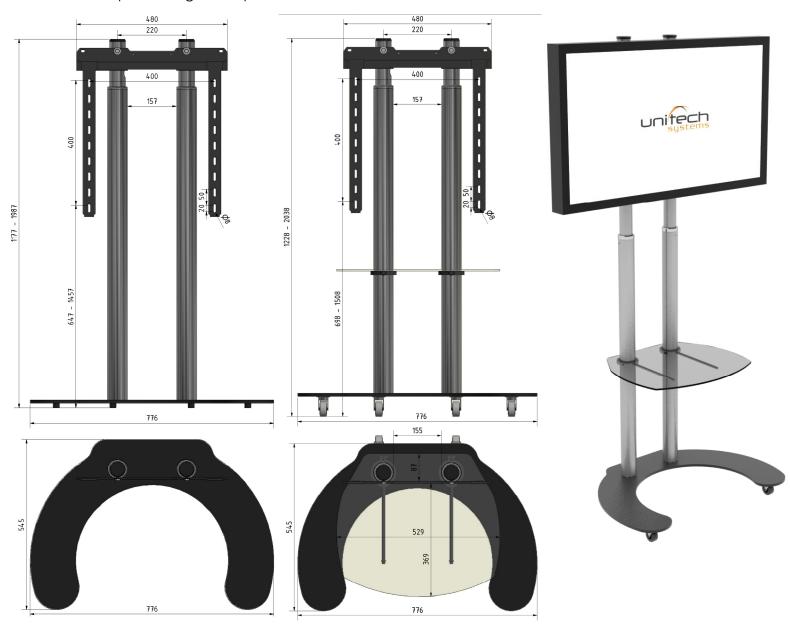

**Flat panel floor stand model FPFS V5** suitable for flat panels up to  $\sim 55$ ", with stainless steel vertical columns providing telescopic height adjustment at any intermediate position. FPFS V5 is characterized by firm construction, advanced utility and elegant design . Features:

- Adjustable height from 1265mm up to 1965mm.
- Includes universal wall mount model **FPWM-J-480** (suitable for all vesa mounting up to 400x400mm).
- Invisible cable routing inside stainless steel tubes.
- Maxi um load capacity up to 50kg
- Optional equipment:
  - Set of rotating wheels (2 with brake/2 w/o break)
  - Plexiglass shelf for equipment, with adjustable height position, of 5kg maximum load
  - FPWMT-V4 series of universal wall mount, providing tilt up to 20°, suitable for vesa mounting up to 600x400mm or 400x400mm
  - Video conference camera self, above or below flat panel, following the positioning of flat panel
  - P/C or codec self providing vertical mounting above or below flat panel, following the positioning of flat panel.