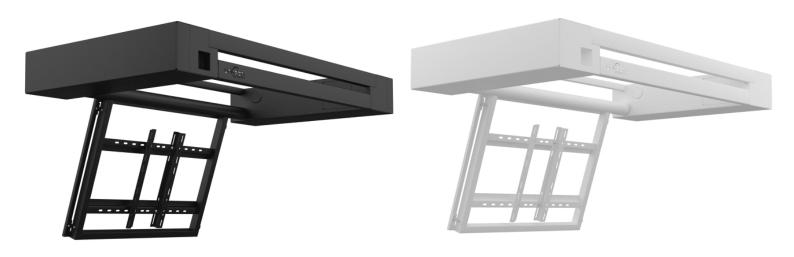

## Flat Panel Ceiling Lifts—FPLCV2SLIM

FPLC V2 Slim series of flat panel ceiling lift mechanisms is characterized by excellent utility, slim profile and unique features. Elegant and silent, this popular series of lifts is constantly enriched by new models!

FPLC V2 Slim with simple swiveling at 110 degrees from ceiling and minimum ceiling depth required at just 160mm!

| Model                                   | FPLC V2 Slim 30-40                                | FPLC V2 Slim 42-50 | FPLC V2 Slim 52-60 |
|-----------------------------------------|---------------------------------------------------|--------------------|--------------------|
| Maximum flat panel dimensions (WxHxD)   | ≤ 1025x620x90mm                                   | ≤ 1280x755x90mm    | ≤ 1480x900x90mm    |
| Maximum load (flat panel+ceiling cover) | 30kg                                              | 35kg               | 45kg               |
| Lift dimensions (WxHxD)                 | 1455x160x780mm                                    | 1712x160x916mm     | 1912x160x1045mm    |
| Lift weight                             | ~60kg                                             | ~72kg              | ~84kg              |
| Maximum swiveling angle                 | 110degrees                                        |                    |                    |
| Mounting flat panel holes pattern up to | 600x400mm                                         | 800x400mm          | 800x600mm          |
| Standard color of metallic parts        | powder coating in RAL 9005 black & RAL 9016 white |                    |                    |
| Power supply                            | 110-230VAC-50/60Hz                                |                    |                    |
| Standard control option                 | dry contacts control box                          |                    |                    |
| Optional controls                       | RF remote control, RS 232 control ports           |                    |                    |