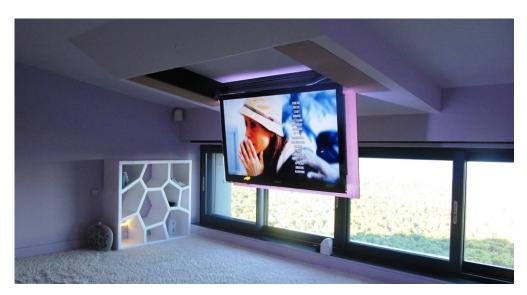

## Flat Panel Ceiling Lifts—FPLCV2SLIM

FPLC V2 Slim series of flat panel ceiling lift mechanisms is characterized by excellent utility, slim profile and unique features. Elegant and silent, this popular series of lifts is constantly enriched by new models!

FPLC V2 Slim with simple swiveling at 110 degrees from ceiling and minimum ceiling depth required at just 160mm!

| Model                                   | FPLC V2 Slim 30-40                                | FPLC V2 Slim 42-50 | FPLC V2 Slim 52-60 |
|-----------------------------------------|---------------------------------------------------|--------------------|--------------------|
| Maximum flat panel dimensions (WxHxD)   | ≤ 1025x620x90mm                                   | ≤ 1280x755x90mm    | ≤ 1480x900x90mm    |
| Maximum load (flat panel+ceiling cover) | 30kg                                              | 35kg               | 45kg               |
| Lift dimensions (WxHxD)                 | 1455x160x780mm                                    | 1712x160x916mm     | 1912x160x1045mm    |
| Lift weight                             | ~60kg                                             | ~72kg              | ~84kg              |
| Maximum swiveling angle                 | 110degrees                                        |                    |                    |
| Mounting flat panel holes pattern up to | 600x400mm                                         | 800x400mm          | 800x600mm          |
| Standard color of metallic parts        | powder coating in RAL 9005 black & RAL 9016 white |                    |                    |
| Power supply                            | 110-230VAC-50/60Hz                                |                    |                    |
| Standard control option                 | dry contacts control box                          |                    |                    |
| Optional controls                       | RF remote control, RS 232 control ports           |                    |                    |